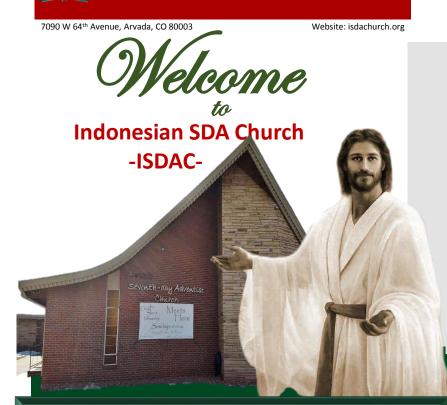

## It is the Mission of the Indonesian SDA Church(ISDAC):

Happy Sabbath! We are greatful you have come to be with

us today. It is our hope you experience the Love of Christ

and His Presence during our worship